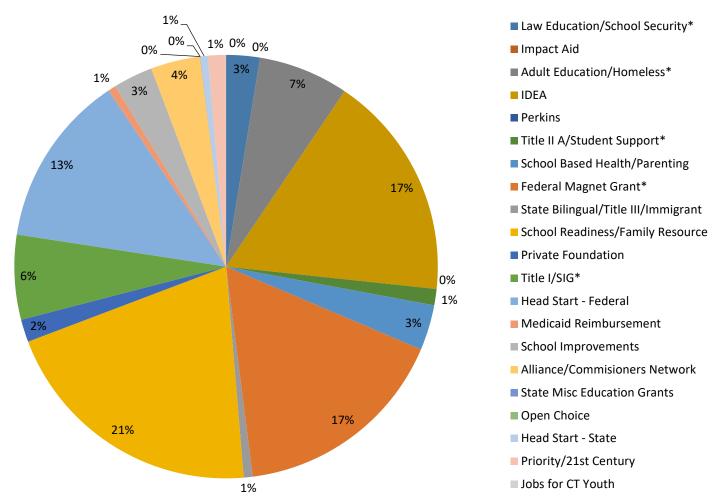

#### FY2019-2020 Grant Sources

|                                     |              | Received     | Pending      | Total        |                          |                |
|-------------------------------------|--------------|--------------|--------------|--------------|--------------------------|----------------|
|                                     | FY2018/19    | FY2019/20    | Approvals    | Anticipated  | Year-Over-Year           | Year-Over-Year |
| Common Titles                       | Funding      | Funding      |              | Funding      | <b>Change in Funding</b> | Change %       |
| Law Education/School Security*      | \$1,117,660  | \$1,117,660  |              | \$1,117,660  | \$0                      | 0.0%           |
| Impact Aid                          | 94,308       | \$0          |              | \$0          | (\$94,308)               | -100.0%        |
| Adult Education/Homeless*           | 3,023,494    | \$2,997,918  |              | \$2,997,918  | (\$25,576)               | -0.8%          |
| IDEA                                | 6,879,237    | \$7,492,744  |              | \$7,492,744  | \$613,507                | 8.9%           |
| Perkins                             | 483,007      | \$0          | \$489,882    | \$489,882    | \$6,875                  | 1.4%           |
| Title II A/Student Support*         | 2,092,360    | \$539,771    | \$1,756,314  | \$2,296,085  | \$203,725                | 9.7%           |
| School Based Health/Parenting       | 1,441,322    | \$1,506,622  |              | \$1,506,622  | \$65,300                 | 4.5%           |
| Federal Magnet Grant*               | 10,279,646   | \$7,217,112  |              | \$7,217,112  | (\$3,062,534)            | -29.8%         |
| State Bilingual/Title III/Immigrant | 1,047,764    | \$298,327    | \$482,385    | \$780,712    | (\$267,052)              | -25.5%         |
| School Readiness/Family Resource    | 9,612,172    | \$8,944,030  |              | \$8,944,030  | (\$668,142)              | -7.0%          |
| Private Foundation                  | 993,164      | \$751,359    |              | \$751,359    | (\$241,805)              | -24.3%         |
| Title I/SIG*                        | 15,616,564   | \$2,812,879  | \$11,471,338 | \$14,284,217 | (\$1,332,347)            | -8.5%          |
| Head Start - Federal                | 7,384,040    | \$5,743,588  |              | \$5,743,588  | (\$1,640,452)            | -22.2%         |
| Medicaid Reimbursement              | 429,154      | \$261,993    |              | \$261,993    | (\$167,161)              | -39.0%         |
| School Improvements                 | 1,797,806    | \$1,314,407  |              | \$1,314,407  | (\$483,399)              | -26.9%         |
| Alliance/Commisioners Network       | 15,584,201   | \$1,641,046  | \$15,301,995 | \$16,943,041 | \$1,358,840              | 8.7%           |
| State Misc Education Grants         | 0            | \$10,409     |              | \$10,409     | \$10,409                 | 100.0%         |
| Open Choice                         | 620,390      | \$0          | \$579,138    | \$579,138    | (\$41,252)               | -6.6%          |
| Head Start - State                  | 385,428      | \$248,792    |              | \$248,792    | (\$136,636)              | -35.5%         |
| Priority/21st Century               | 5,689,136    | \$591,374    | \$5,350,888  | \$5,942,262  | \$253,126                | 4.4%           |
| Jobs for CT Youth                   | 58,200       | \$6,385      |              | \$6,385      | (\$51,815)               | -89.0%         |
|                                     |              |              |              |              |                          |                |
|                                     | \$84,629,053 | \$43,496,416 | \$35,431,940 | \$78,928,356 | (\$5,700,697)            |                |
| *grant crosses fiscal year          |              |              |              |              |                          |                |