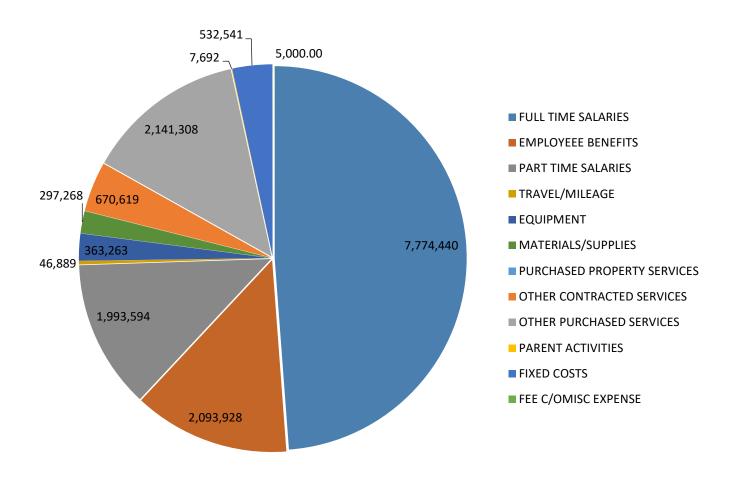

#### 2019-20 FUNDED GRANTS AS OF NOVEMBER 2019

Fiscal Year 2019-20
Grants Operating Fund (Special Funds) Expenditures through 11/30/2019

|                             | BUDGET     | YTD EXPENDED | ENCUMBRANCES | BALANCE    |
|-----------------------------|------------|--------------|--------------|------------|
|                             |            |              |              |            |
| FULL TIME SALARIES          | 13,480,019 | 7,774,440    | 43,522       | 5,662,057  |
| EMPLOYEEE BENEFITS          | 5,163,050  | 2,093,928    | 0            | 3,069,122  |
| PART TIME SALARIES          | 4,293,918  | 1,993,594    | 270          | 2,300,054  |
| TRAVEL/MILEAGE              | 208,518    | 46,889       | 6,623        | 155,006    |
| EQUIPMENT                   | 2,151,005  | 363,263      | 653,789      | 1,133,952  |
| MATERIALS/SUPPLIES          | 1,765,921  | 297,268      | 575,634      | 893,019    |
| PURCHASED PROPERTY SERVICES |            |              |              | 0          |
| OTHER CONTRACTED SERVICES   | 7,806,513  | 670,619      | 5,780,293    | 1,355,601  |
| OTHER PURCHASED SERVICES    | 7,606,423  | 2,141,308    | 5,027,957    | 437,158    |
| PARENT ACTIVITIES           | 48,543     | 7,692        | 26,149       | 14,702     |
| FIXED COSTS                 | 967,506    | 532,541      | 0            | 434,965    |
| FEE C/OMISC EXPENSE         | 5,000      | 5,000.00     | 0.00         | 0          |
|                             | 43,496,416 | 15,926,543   | 12,114,237   | 15,455,636 |